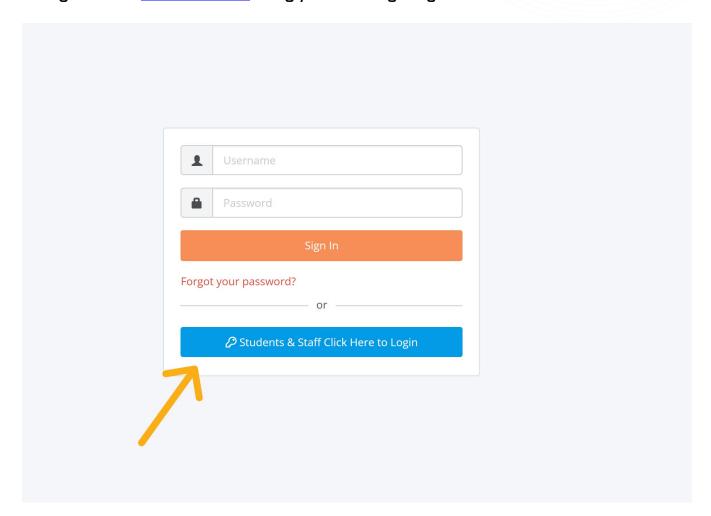

# Student Portal Results Guide Academic English Programs

Your results have now been released to the Student Portal. Follow the guide below to view your results.

1. Log-in to the **Student Portal** using your zID single sign-on details.