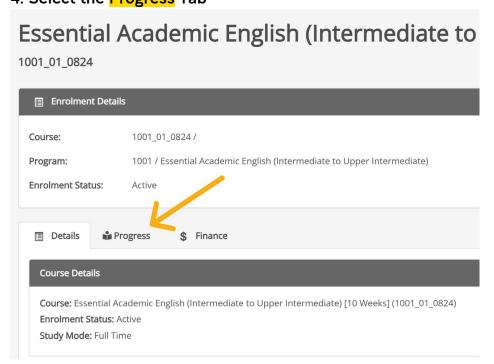

# Student Portal Results Guide Academic English Programs

Your results have now been released to the Student Portal. Follow the guide below to view your results.

1. Log-in to the **Student Portal** using your zID single sign-on details.



#### **UNSW College**

#### 2. Click on the Courses tile



### 3. Select the Enrolment That You Are Currently Studying Enrolment List



#### 4. Select the **Progress** Tab





## 5. The Units Section Will Load, and You Can View Your Results in the Table Note: A score will not be provided for Academic English & Foundation Studies Programs

Essential Academic English (Intermediate to Upper Intermediate) [10 Weeks] 1001\_01\_0824 Enrolment Details 1001\_01\_0824 / Start Date: 9/9/2024 1001 / Essential Academic English (Intermediate to Upper Intermediate) 15/11/2024 Program: Target End Date: End Date: Enrolment Status: Details Progress \$ Finance Subjects Units

9/9/2024

9/9/2024

15/11/2024

15/11/2024

AELC1100

AELC1108

Essential Academic English 10 - Overall Grade

Essential Academic English 10 - Writing Grade