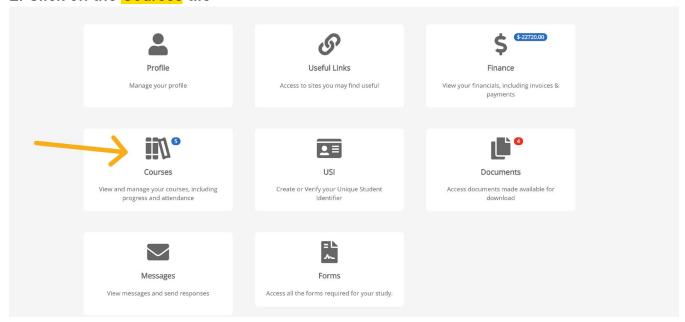

# Student Portal Results Guide Academic English Programs

Your results have now been released to the Student Portal. Follow the guide below to view your results.

1. Log-in to the **Student Portal** using your zID single sign-on details.



#### **UNSW College**

#### 2. Click on the Courses tile



### 3. Select the Enrolment That You Are Currently Studying Enrolment List



#### 4. Select the **Progress** Tab





## 5. The Units Section Will Load, and You Can View Your Results in the Table Note: A score will not be provided for Academic English & Foundation Studies Programs

Essential Academic English (Intermediate to Upper Intermediate) [10 Weeks] 1001\_01\_0824 Enrolment Details 1001\_01\_0824 / Start Date: 9/9/2024 1001 / Essential Academic English (Intermediate to Upper Intermediate) 15/11/2024 Program: Target End Date: End Date: Enrolment Status: Details Progress \$ Finance Subjects Units

9/9/2024

9/9/2024

15/11/2024

15/11/2024

AELC1100

AELC1108

Essential Academic English 10 - Overall Grade

Essential Academic English 10 - Writing Grade