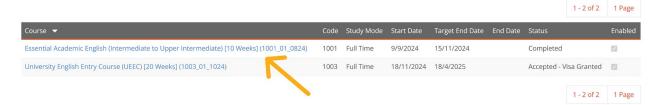

# Student Portal Results Guide Academic English Programs

Your results have now been released to the Student Portal. Follow the guide below to view your results.

1. Log-in to the **Student Portal** using your zID single sign-on details.



#### **UNSW College**

#### 2. Click on the Courses tile



### 3. Select the Enrolment That You Are Currently Studying Enrolment List



#### 4. Select the **Progress** Tab





## 5. The Units Section Will Load, and You Can View Your Results in the Table Note: A score will not be provided for Academic English & Foundation Studies Programs

Essential Academic English (Intermediate to Upper Intermediate) [10 Weeks] 1001\_01\_0824 Enrolment Details 1001\_01\_0824 / Start Date: 9/9/2024 1001 / Essential Academic English (Intermediate to Upper Intermediate) 15/11/2024 Program: Target End Date: End Date: Enrolment Status: Details Progress \$ Finance Subjects Units

9/9/2024

9/9/2024

15/11/2024

15/11/2024

AELC1100

AELC1108

Essential Academic English 10 - Overall Grade

Essential Academic English 10 - Writing Grade