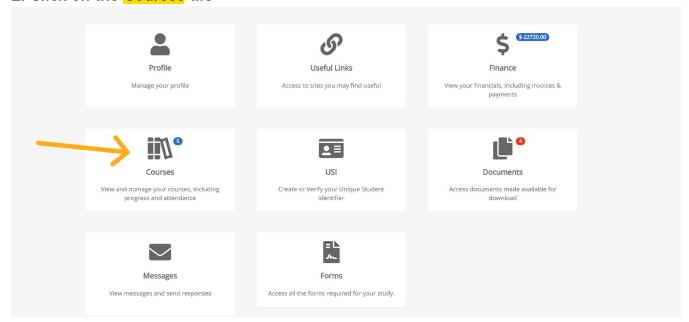

#### 3. Select the Enrolment That You Are Currently Studying

Note: If you only have one enrolment go straight to Step 4

#### **Enrolment List**