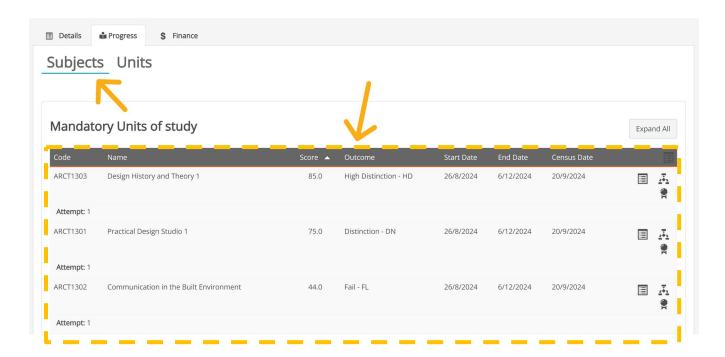

#### 5. Select the **Subjects** Section and You Can View Your Results in the Table

Note: Left-clicking on the Score, Outcome or Start Date Headers will sort you results by that field.