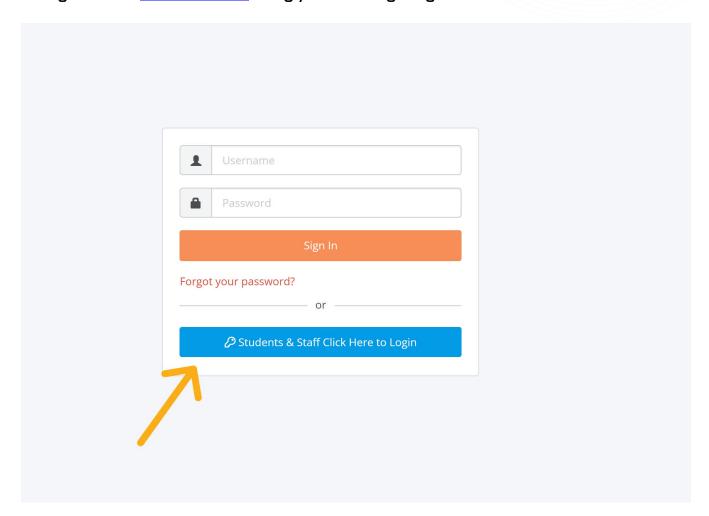

## Student Portal Results Guide Diploma & Pre-Masters Programs

Your results have now been released to the Student Portal. Follow the guide below to view your results.

1. Log-in to the **Student Portal** using your zID single sign-on details.



#### **UNSW College**

#### 2. Click on the Courses tile



#### 3. Select the Enrolment That You Are Currently Studying

Note: If you only have one enrolment go straight to Step 4

#### **Enrolment List**



#### 4. Select the **Progress** Tab

# Diploma of Architecture [Interior Architecture] Enrolment Details Course: 3006\_02\_IC24 / Program: 3006 / Diploma of Architecture Enrolment Status: Active

### Course: Diploma of Architecture [Interior Architecture] (3006\_02\_IC24) Enrolment Status: Active

\$ Finance

Study Mode: Full Time

Progress

Details

**Course Details** 



#### 5. Select the **Subjects** Section and You Can View Your Results in the Table

Note: Left-clicking on the Score, Outcome or Start Date Headers will sort you results by that field.