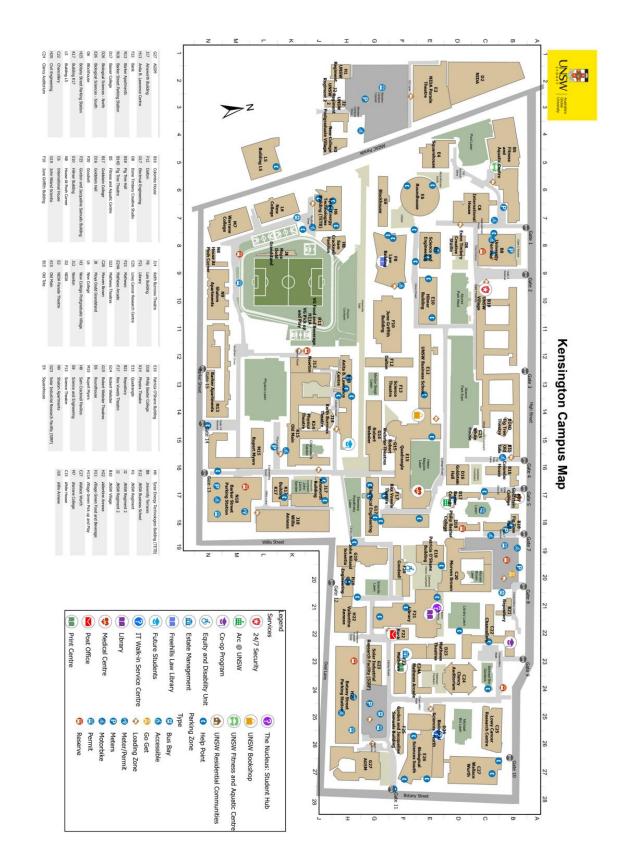

## How to get to the Ainsworth Building



## You can see this building on Google Maps here.

If you are travelling by light rail, you should get on the **L3 light rail** heading towards Juniors Kingsford, and **get off the UNSW Anzac Parade stop**. Once you get off the light rail, cross the road on the left side towards the yellow UNSW Sydney sign.

Once you have crossed the road, walk straight along the long strip (called the University Mall). If you keep walking straight, eventually you will see the Ainsworth Building on the **right hand side** so keep your eyes on the buildings on your left.







## You can view the campus map here.