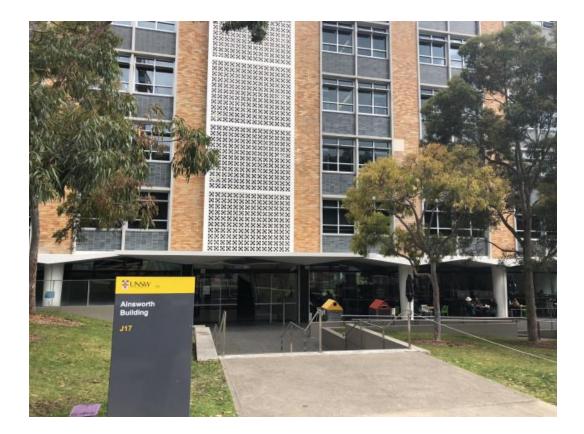

## How to get to the Ainsworth Building

Once you have crossed the road, walk straight along the long strip (called the University Mall). If you keep walking straight, eventually you will see the Ainsworth Building on the **right hand side** so keep your eyes on the buildings on your left.