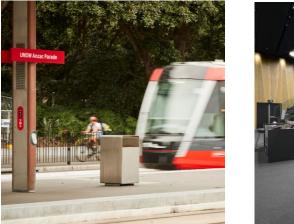

## You can see this building on Google Maps here.

If you are travelling by light rail, you should get on the **L3 light rail** heading towards Juniors Kingsford, and **get off the UNSW Anzac Parade stop**. Once you get off the light rail, cross the road on the left side towards the yellow UNSW Sydney sign.