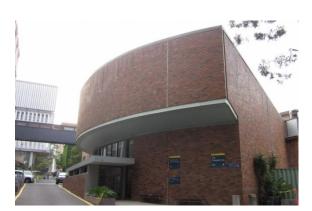

Once you have crossed the road, **walk straight** along the long strip until you see a big red building on your right called the Anita B. Lawrence Centre. There is a space walk through the building (but don't walk inside) and when you come out of the other side the Keith Burrows Theatre will be in front of you.