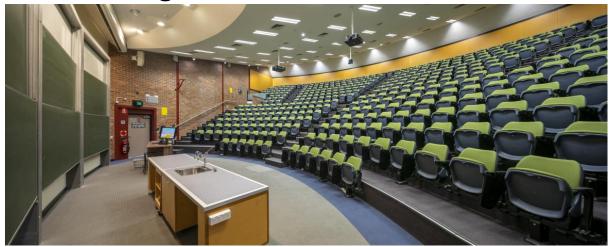

Once you have crossed the road, **walk straight** along the long strip until you see a big red building on your right called the Anita B. Lawrence Centre. There is a space walk through the building (but don't walk inside) and when you come out of the other side the Keith Burrows Theatre will be in front of you.