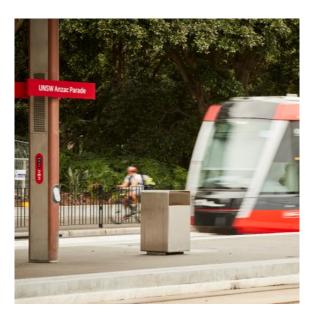

## **How to get to the Keith Burrows Theatre**

You can see this building on Google Maps here.

You can see this building on Google Maps here.

If you are travelling by light rail, you should get on the **L3 light rail** heading towards Juniors Kingsford, and **get off the UNSW Anzac Parade stop**. Once you get off the light rail, **cross the road on the left side** towards the yellow UNSW Sydney sign.