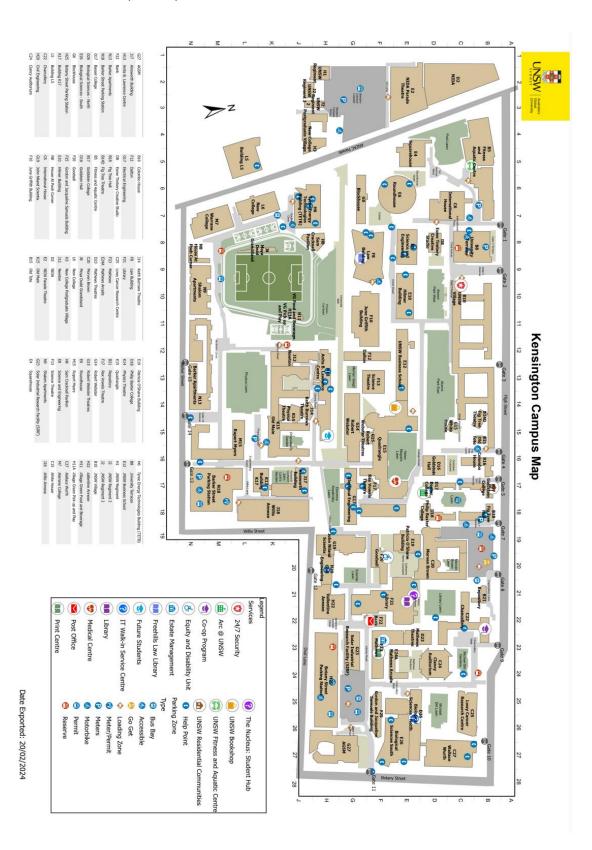

## **How to get to the Keith Burrows Theatre**



You can see this building on Google Maps here.

You can see this building on Google Maps here.

If you are travelling by light rail, you should get on the **L3 light rail** heading towards Juniors Kingsford, and **get off the UNSW Anzac Parade stop**. Once you get off the light rail, **cross the road on the left side** towards the yellow UNSW Sydney sign.

Once you have crossed the road, **walk straight** along the long strip until you see a big red building on your right called the Anita B. Lawrence Centre. There is a space walk through the building (but don't walk inside) and when you come out of the other side the Keith Burrows Theatre will be in front of you.







You can view the campus map here.