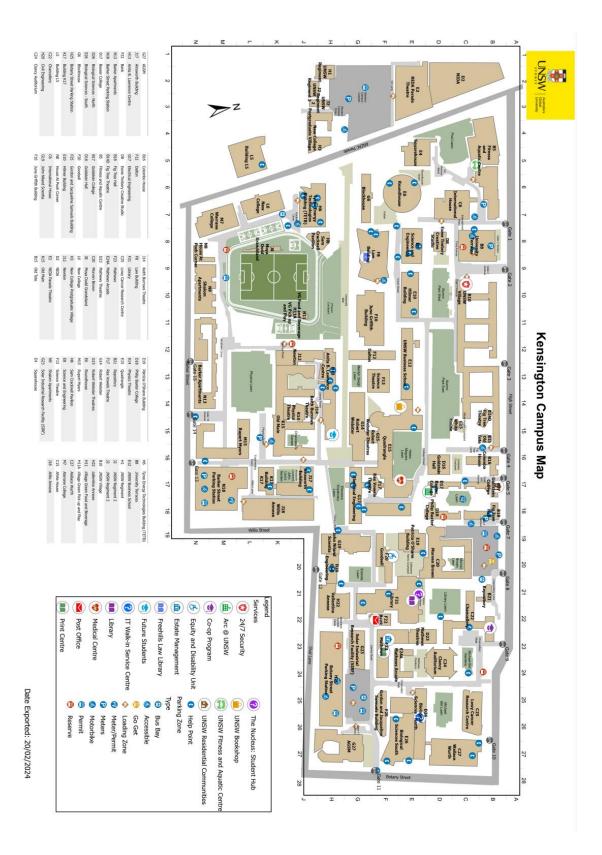

## How to get to the UNSW College L5 Building



You can see this building on Google Maps here.

If you are travelling by light rail, you should get on the **L3 light rail** heading towards Juniors Kingsford, and **get off the UNSW Anzac Parade stop**. Once you get off the light rail, cross the road on the right side (the left side goes to the main UNSW Sydney campus, not UNSW College) and then turn left, walk straight to cross another road once more.

Once you have crossed the road a second time, continue walking until you see wooden stairs on your right hand side. Walk up these stairs and you will see our friendly staff and volunteers in yellow shirts ready to welcome and direct you to where you need to go to kick off your Orientation Day!







You can view the campus map here.