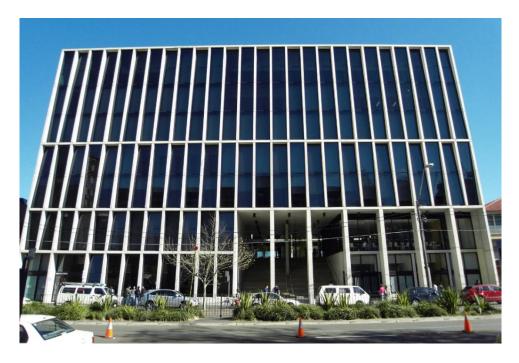

## How to get to the UNSW College L5 Building

You can see this building on Google Maps here.

If you are travelling by light rail, you should get on the **L3 light rail** heading towards Juniors Kingsford, and **get off the UNSW Anzac Parade stop**. Once you get off the light rail, cross the road on the right side (the left side goes to the main UNSW Sydney campus, not UNSW College) and then turn left, walk straight to cross another road once more.