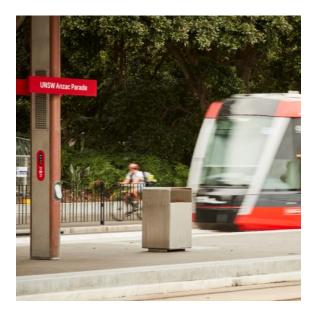

## How to get to the UNSW College L5 Building

You can see this building on Google Maps here.

If you are travelling by light rail, you should get on the **L3 light rail** heading towards Juniors Kingsford, and **get off the UNSW Anzac Parade stop**. Once you get off the light rail, cross the road on the right side (the left side goes to the main UNSW Sydney campus, not UNSW College) and then turn left, walk straight to cross another road once more.