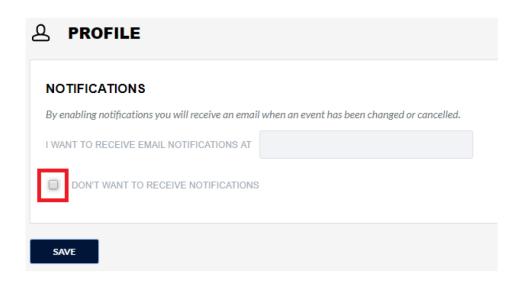

(L5 - G20)

Map Ref - Class Location

Class Group

Subject and Class Type

Please ensure you **un-tick** the notification box in order to receive the notification email for any timetable updates.

For more detail about the subject and class location, please go to the help section.