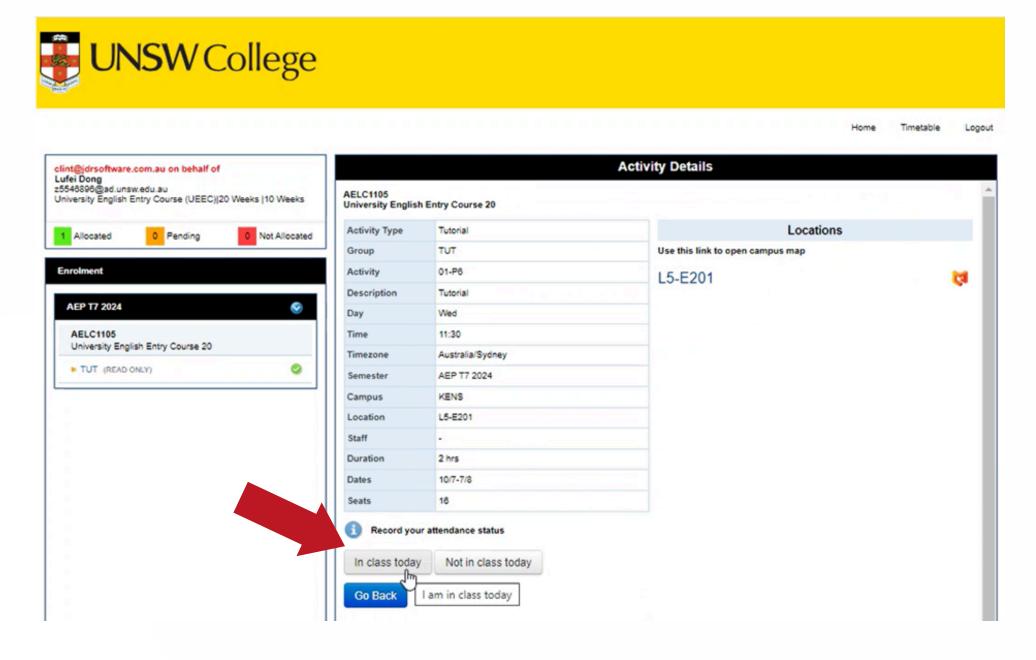

### step five

Your class details will open and all you will need to do is Click on 'In class today'