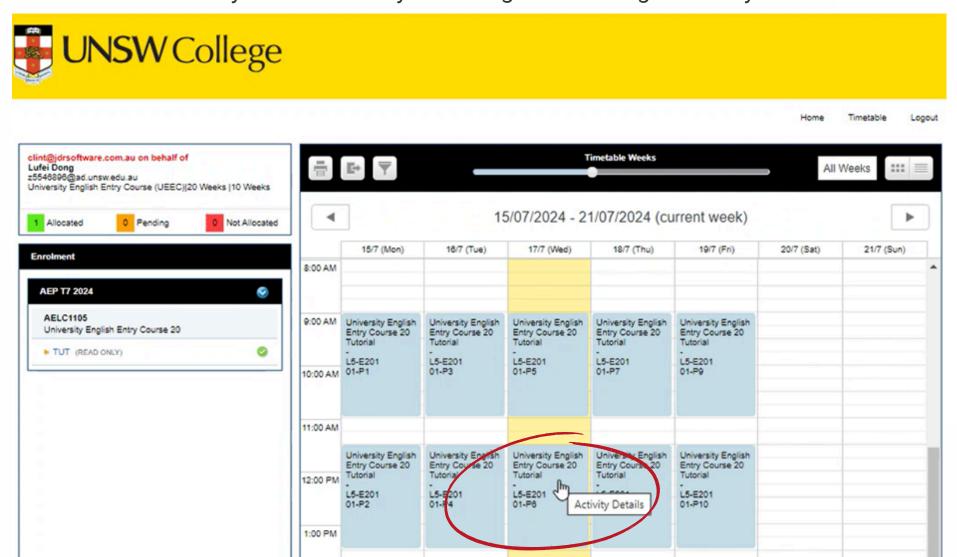

## step four

Select the class that you are currently attending and wanting to mark your attendance for.