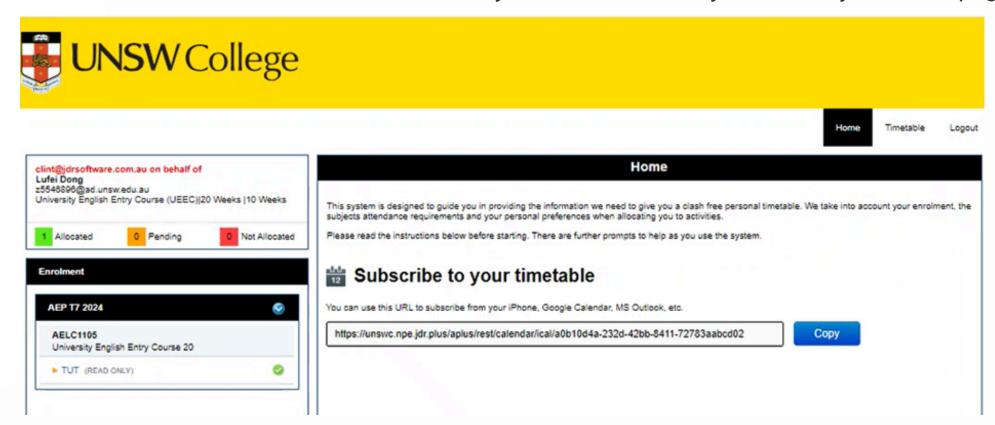

# Student - Attendance Guide UNIS



#### step one

Log in to Allocate+ by accessing the site through the quick links via your student portal or via the following link: <a href="https://timetables.unswcollege.edu.au/aplus/stude">https://timetables.unswcollege.edu.au/aplus/stude</a>

#### step two

Once you are in Allocate+ you will see your home page



## step three

Click on Timetables in the top right-hand corner.



## step four

Select the class that you are currently attending and wanting to mark your attendance for.



### step five

Your class details will open and all you will need to do is Click on 'In class today'



#### step six

You will then see a message displaying that your Attendance has been saved.



You have successfully marked your attendance for your class.