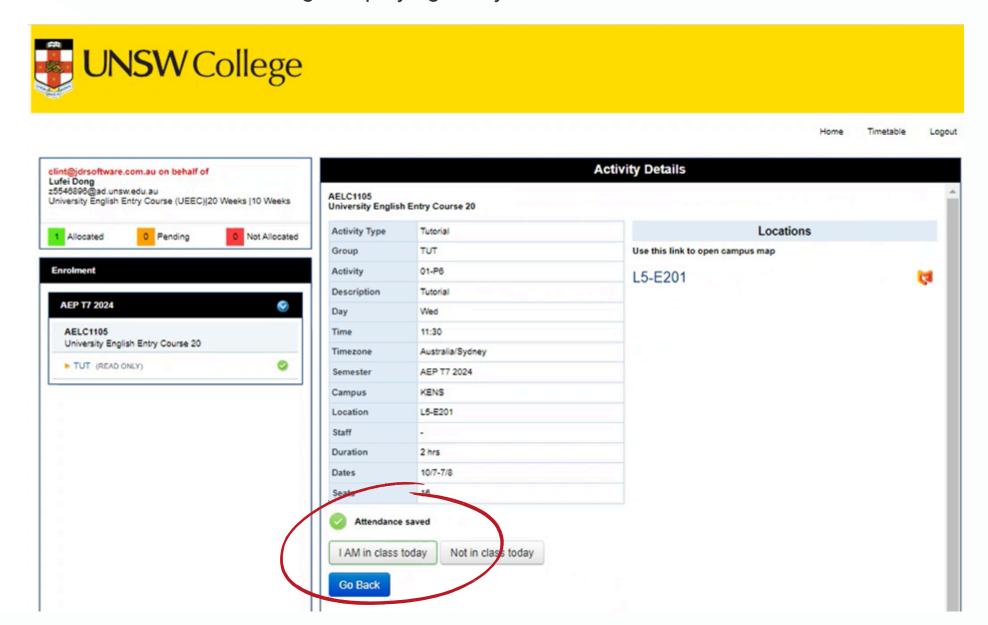

### step five

Your class details will open and all you will need to do is Click on 'In class today'

#### step six

You will then see a message displaying that your Attendance has been saved.

You have successfully marked your attendance for your class.