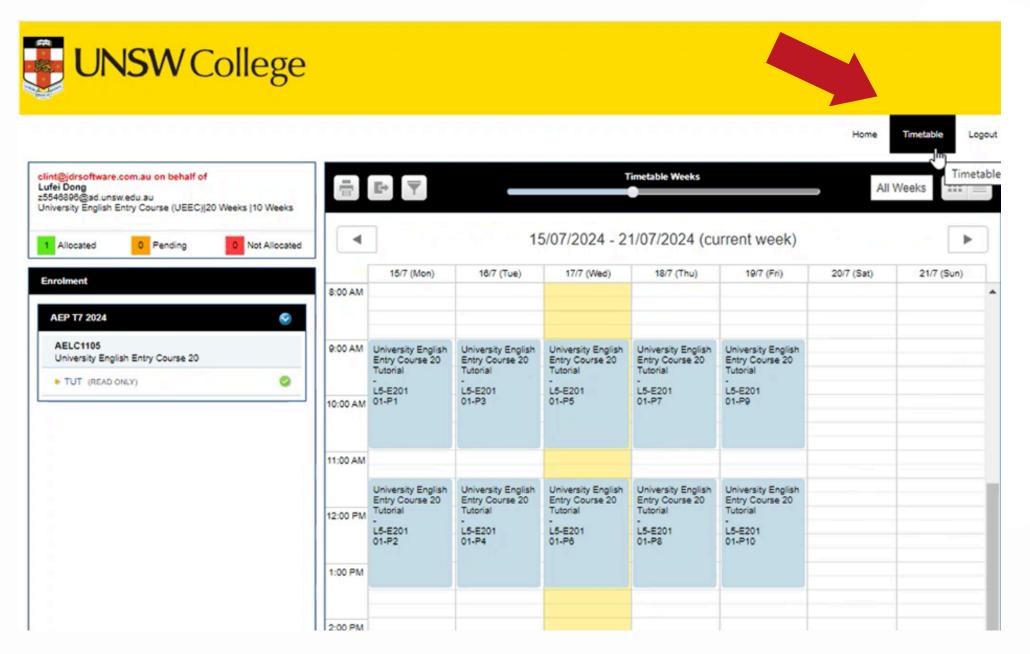

# Student - Attendance Guide UNIS



#### step one

Log in to Allocate+ by accessing the site through the quick links via your student portal or via the following link: <a href="https://timetables.unswcollege.edu.au/aplus/stude">https://timetables.unswcollege.edu.au/aplus/stude</a>

#### step two

Once you are in Allocate+ you will see your home page



## step three

Click on Timetables in the top right-hand corner.



## step four

Select the class that you are currently attending and wanting to mark your attendance for.



### step five

Your class details will open and all you will need to do is Click on 'In class today'



#### step six

You will then see a message displaying that your Attendance has been saved.



You have successfully marked your attendance for your class.